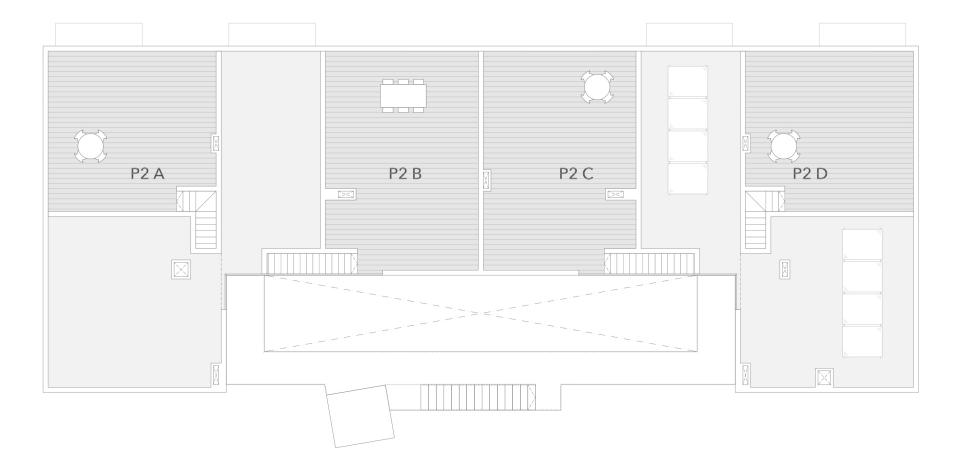

## LAYOUT

FIRST FLOOR

BASEMENT

| FLOORS            | BUILT AREA (m2) | DWELLINGS |     |     | OTHERS |          |     |
|-------------------|-----------------|-----------|-----|-----|--------|----------|-----|
|                   |                 | 1BR       | 2BR | 3BR | 4BR    | PKG      | STG |
| Basement - PS     | 745,56          |           |     |     | PBI    | 21       | 16  |
| Ground Floor - PB | 1.316,12        |           |     | 4   | 1      | а, С. I. |     |
| First Floor - P1  | 562,41          |           |     | 4   |        |          |     |
| Second Floor - P2 | 428,52          |           |     | 4   |        |          |     |
| Terrace - PC      | 375,84          |           |     |     |        |          |     |
| TOTAL             | 3.428,45        | 0         | 0   | 12  | 1      | 21       | 16  |

BASEMENT

FIRST FLOOR

SECOND FLOOR

TERRACE