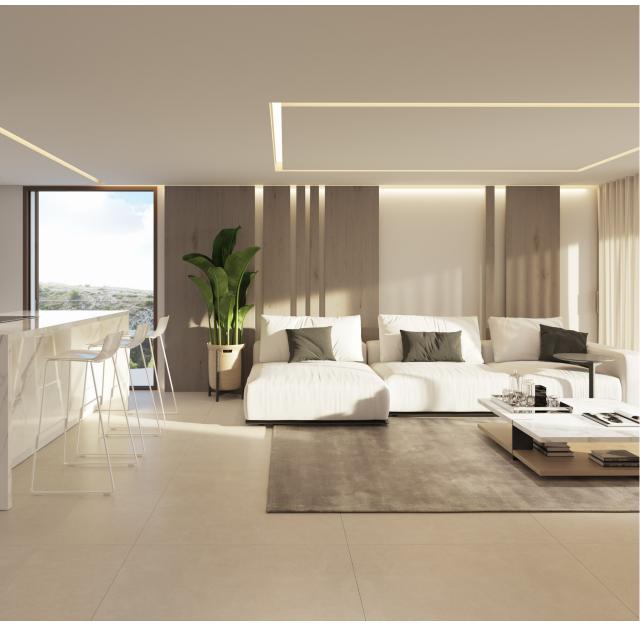

The buildings combine and highlight the values of the environment, through large terraces with large windows, protected from sunlight by porches and blinds with adjustable slats, allowing the thermal and lighting comfort of the different spaces, guaranteeing privacy at the same time.

The dwellings are spacious with functional layouts of 1, 2, 3 and 4 bedrooms and 2 bathrooms, with large terraces and great luminosity. Each of them has a fully equipped kitchen, parking space and storage room.