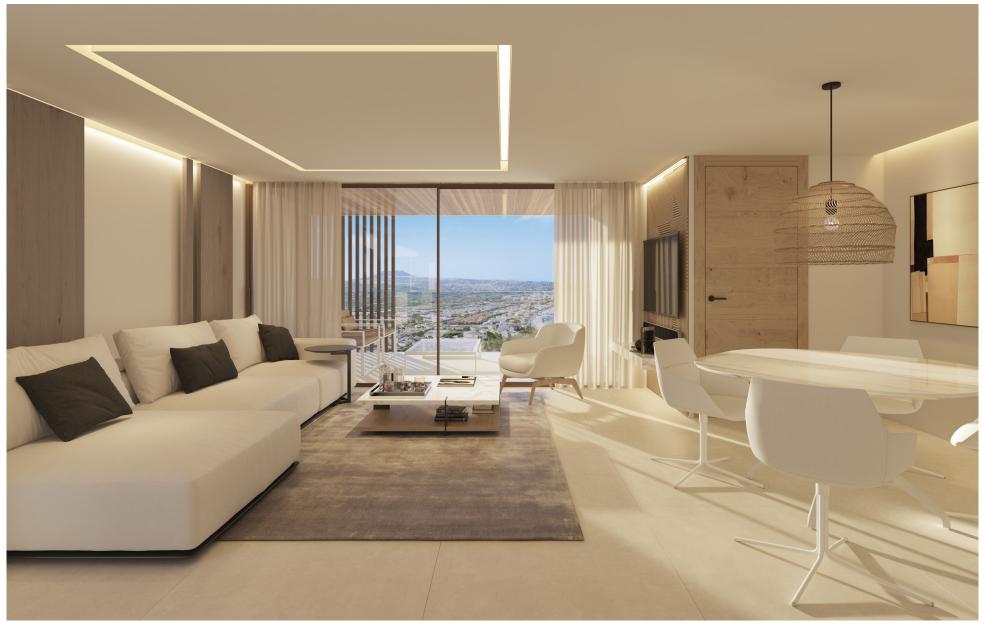

The buildings combine and highlight the values of the environment, through large terraces with large windows, protected from sunlight by porches and blinds with adjustable slats, allowing the thermal and lighting comfort of the different spaces, guaranteeing privacy at the same time.

The dwellings are spacious with functional layouts of 1, 2, 3 and 4 bedrooms and 2 bathrooms, with large terraces and great luminosity. Each of them has a fully equipped kitchen, parking space and storage room.