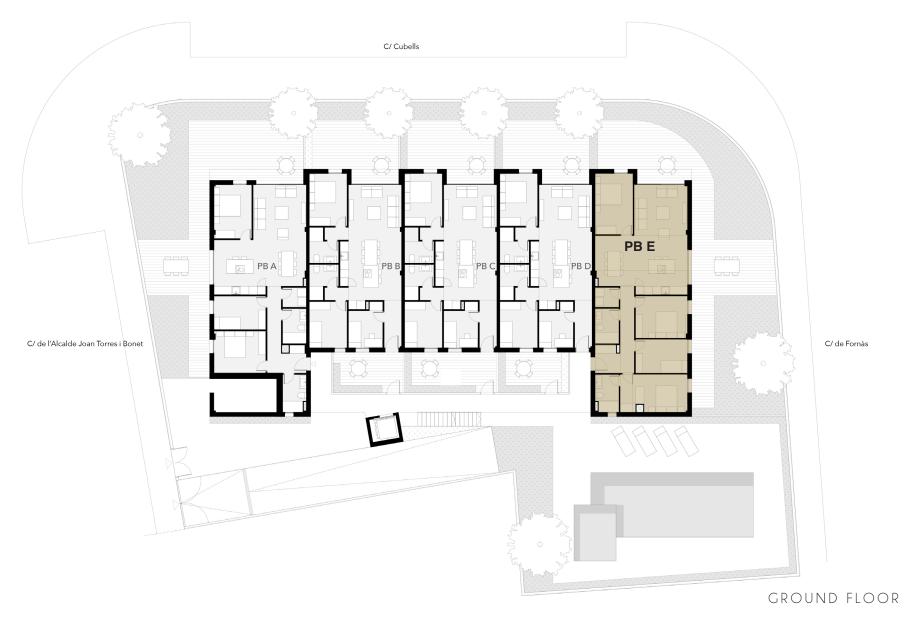

## /GROUND FLOOR TYPOLOGY 3 PB E

| AREA                                       | LIVING AREA (m2) | AREA                       | LIVING AREA (m2)<br>4,39 |  |
|--------------------------------------------|------------------|----------------------------|--------------------------|--|
| S-C-K: Living Room - Kitchen - Dining Room | 39,65            | B1: Bathroom 1             |                          |  |
| L: Laundry Room                            | 2,38             | B2: Bathroom 2             | 4,25                     |  |
| D1: Bedroom 1                              | 12,59            | R: Hall                    | 3,42                     |  |
| D2: Bedroom 2                              | 11,75            | Di: Hallway                | 6,20                     |  |
| D3: Bedroom 3                              | 11,07            | P: Porch                   | 3,97                     |  |
| D4: Bedroom 4                              | 8,88             | J: Garden                  | 149,22                   |  |
| TOTAL BUILT AREA                           | 125,50           | TOTAL EXTERIOR LIVING AREA | 153,19                   |  |

PB E