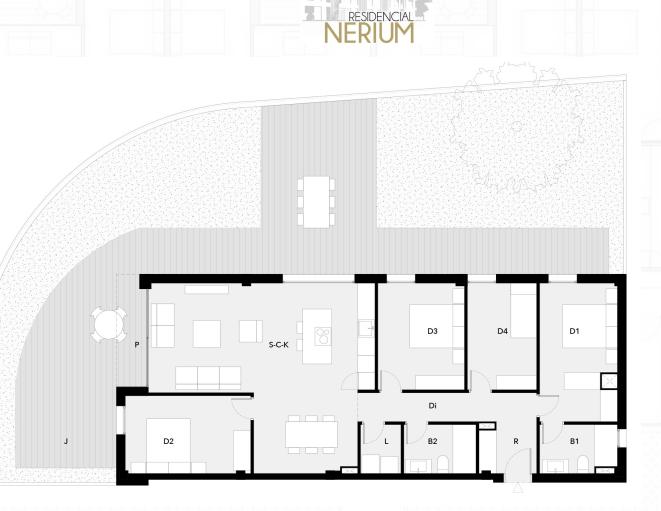

## /GROUND FLOOR TYPOLOGY 3 PB E

| AREA                                       | LIVING AREA (m2) | AREA                       | LIVING AREA (m2)<br>4,39 |  |
|--------------------------------------------|------------------|----------------------------|--------------------------|--|
| S-C-K: Living Room - Kitchen - Dining Room | 39,65            | B1: Bathroom 1             |                          |  |
| L: Laundry Room                            | 2,38             | B2: Bathroom 2             | 4,25                     |  |
| D1: Bedroom 1                              | 12,59            | R: Hall                    | 3,42                     |  |
| D2: Bedroom 2                              | 11,75            | Di: Hallway                | 6,20                     |  |
| D3: Bedroom 3                              | 11,07            | P: Porch                   | 3,97                     |  |
| D4: Bedroom 4                              | 8,88             | J: Garden                  | 149,22                   |  |
| TOTAL BUILT AREA                           | 125,50           | TOTAL EXTERIOR LIVING AREA | 153,19                   |  |

PB E