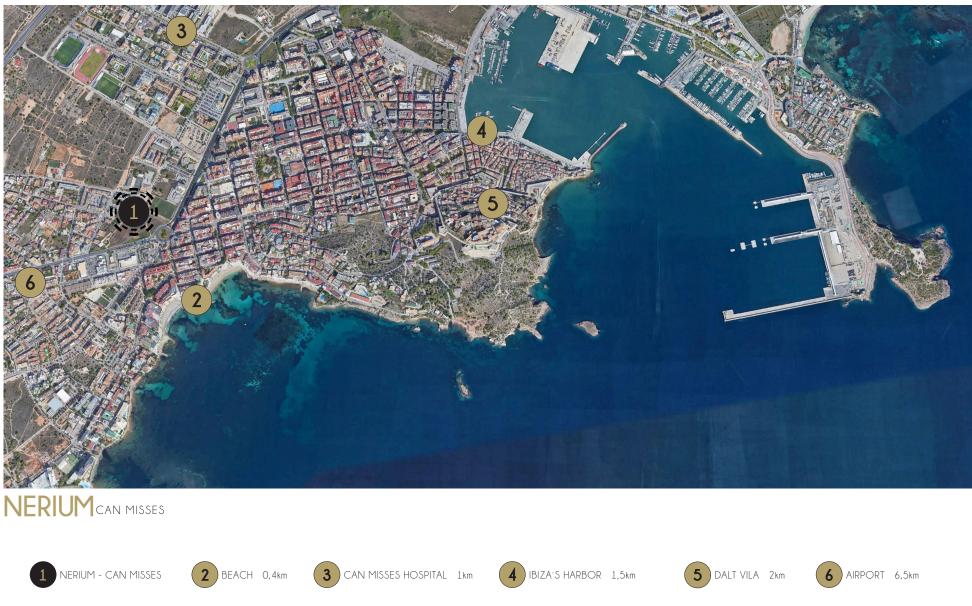

## BALEARIC ISLANDS

CAN MISSES - IBIZA

Nerium is a private complex located in Can Misses, a quiet residential area a few minutes from the center of Ibiza. This development enjoys an unbeatable location, close to shopping, leisure and school areas.