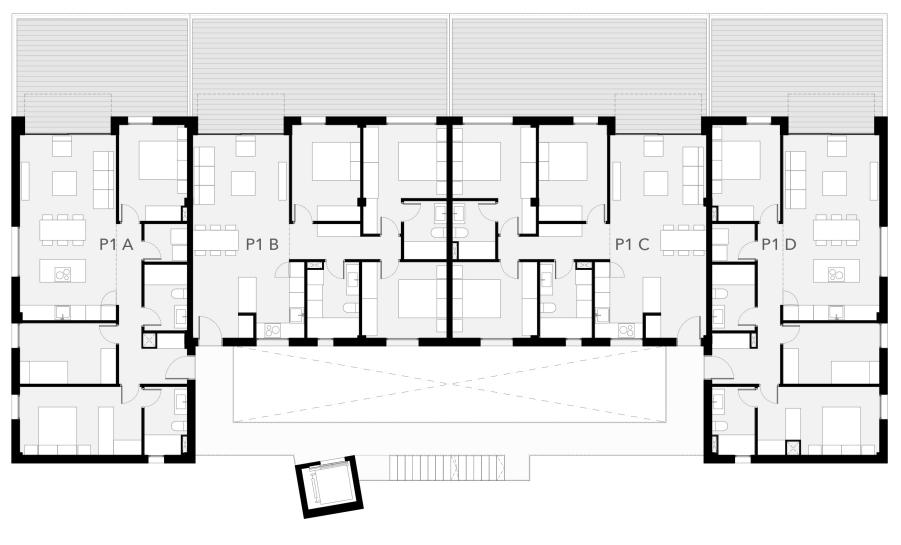

## LAYOUT

FIRST FLOOR

BASEMENT

| FLOORS            | BUILT AREA (m2) | DWELLINGS |     |     | OTHERS |          |     |
|-------------------|-----------------|-----------|-----|-----|--------|----------|-----|
|                   |                 | 1BR       | 2BR | 3BR | 4BR    | PKG      | STG |
| Basement - PS     | 745,56          |           |     |     | PBI    | 21       | 16  |
| Ground Floor - PB | 1.316,12        |           |     | 4   | 1      | а, С. I. |     |
| First Floor - P1  | 562,41          |           |     | 4   |        |          |     |
| Second Floor - P2 | 428,52          |           |     | 4   |        |          |     |
| Terrace - PC      | 375,84          |           |     |     |        |          |     |
| TOTAL             | 3.428,45        | 0         | 0   | 12  | 1      | 21       | 16  |

BASEMENT

FIRST FLOOR

SECOND FLOOR

TERRACE