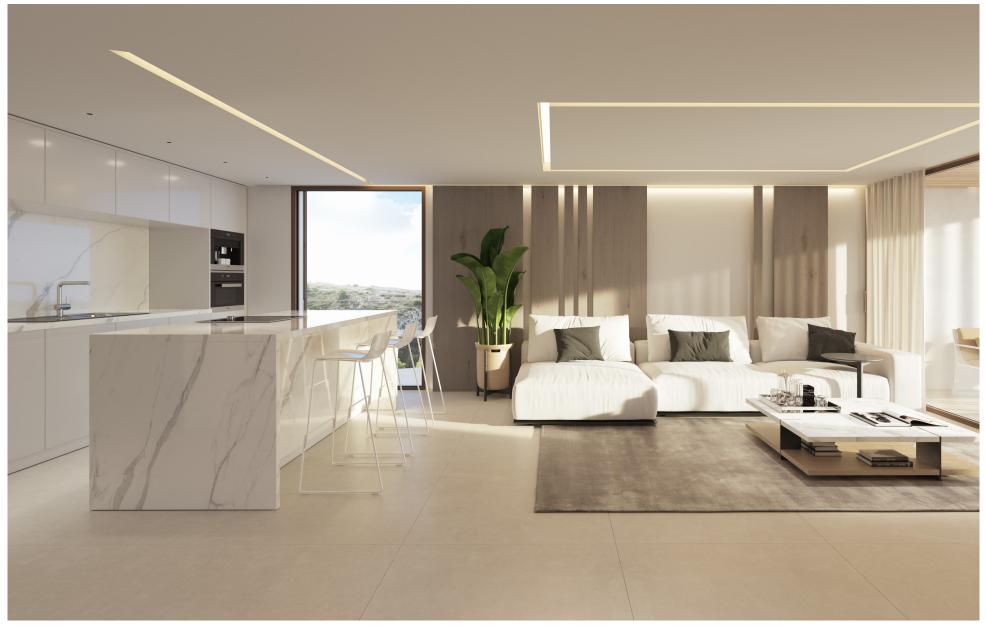

The buildings combine and highlight the values of the environment, through large terraces with large windows, protected from sunlight by porches and blinds with adjustable slats, allowing the thermal and lighting comfort of the different spaces, guaranteeing privacy at the same time.

The dwellings are spacious with functional layouts of 1, 2, 3 and 4 bedrooms and 2 bathrooms, with large terraces and great luminosity. Each of them has a fully equipped kitchen, parking space and storage room.