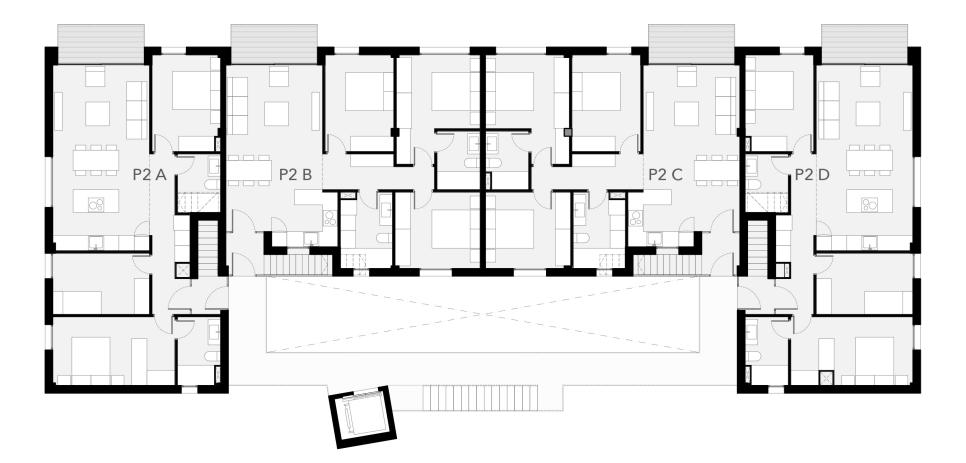

## LAYOUT

FIRST FLOOR

BASEMENT

| FLOORS            | BUILT AREA (m2) | DWELLINGS |     |     | OTHERS |          |     |
|-------------------|-----------------|-----------|-----|-----|--------|----------|-----|
|                   |                 | 1BR       | 2BR | 3BR | 4BR    | PKG      | STG |
| Basement - PS     | 745,56          |           |     |     | PBI    | 21       | 16  |
| Ground Floor - PB | 1.316,12        |           |     | 4   | 1      | а, С. I. |     |
| First Floor - P1  | 562,41          |           |     | 4   |        |          |     |
| Second Floor - P2 | 428,52          |           |     | 4   |        |          |     |
| Terrace - PC      | 375,84          |           |     |     |        |          |     |
| TOTAL             | 3.428,45        | 0         | 0   | 12  | 1      | 21       | 16  |

BASEMENT

FIRST FLOOR

SECOND FLOOR

TERRACE