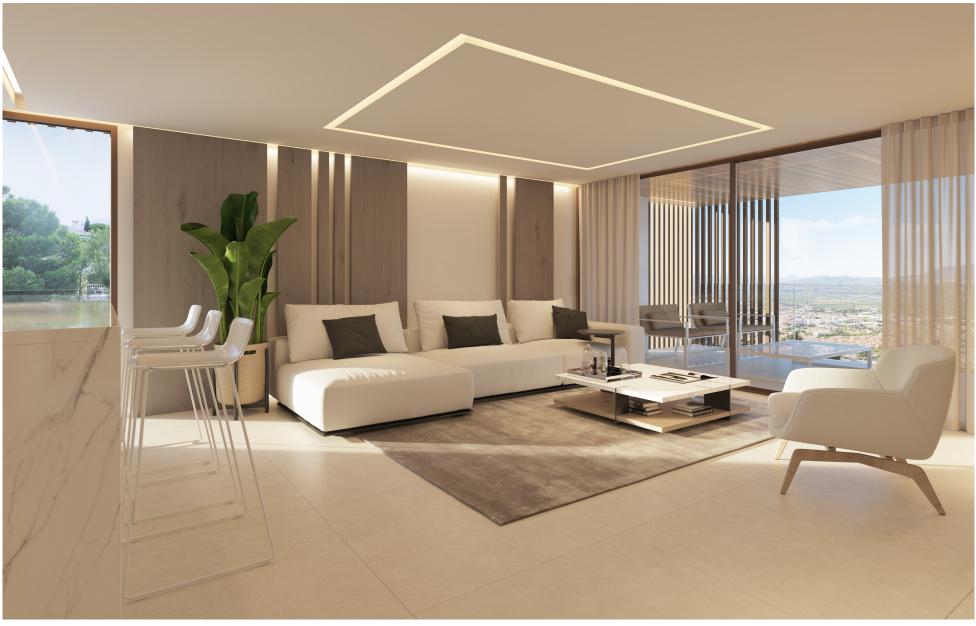

The buildings combine and highlight the values of the environment, through large terraces with large windows, protected from sunlight by porches and blinds with adjustable slats, allowing the thermal and lighting comfort of the different spaces, guaranteeing privacy at the same time.

The dwellings are spacious with functional layouts of 1, 2, 3 and 4 bedrooms and 2 bathrooms, with large terraces and great luminosity. Each of them has a fully equipped kitchen, parking space and storage room.