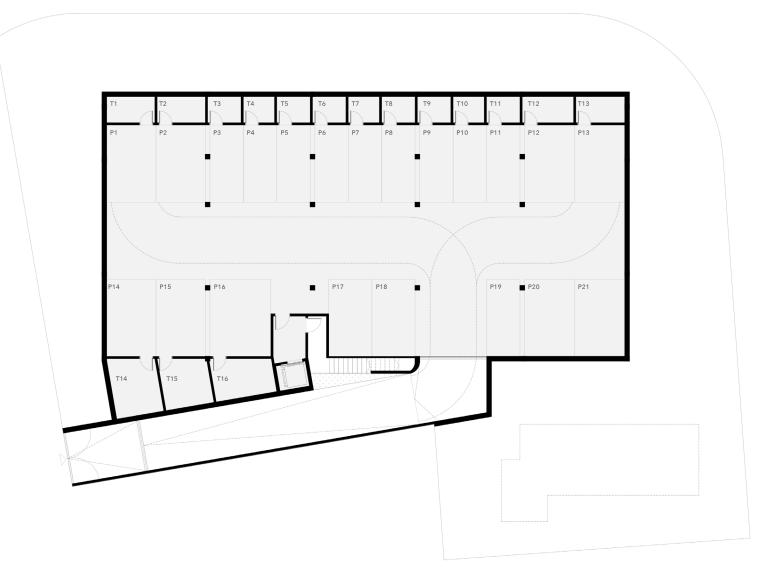

## LAYOUT

FIRST FLOOR

BASEMENT

| FLOORS            | BUILT AREA (m2) | DWELLINGS |     |     | OTHERS |          |     |
|-------------------|-----------------|-----------|-----|-----|--------|----------|-----|
|                   |                 | 1BR       | 2BR | 3BR | 4BR    | PKG      | STG |
| Basement - PS     | 745,56          |           |     |     | PBI    | 21       | 16  |
| Ground Floor - PB | 1.316,12        |           |     | 4   | 1      | а, С. I. |     |
| First Floor - P1  | 562,41          |           |     | 4   |        |          |     |
| Second Floor - P2 | 428,52          |           |     | 4   |        |          |     |
| Terrace - PC      | 375,84          |           |     |     |        |          |     |
| TOTAL             | 3.428,45        | 0         | 0   | 12  | 1      | 21       | 16  |

BASEMENT

FIRST FLOOR

SECOND FLOOR

TERRACE